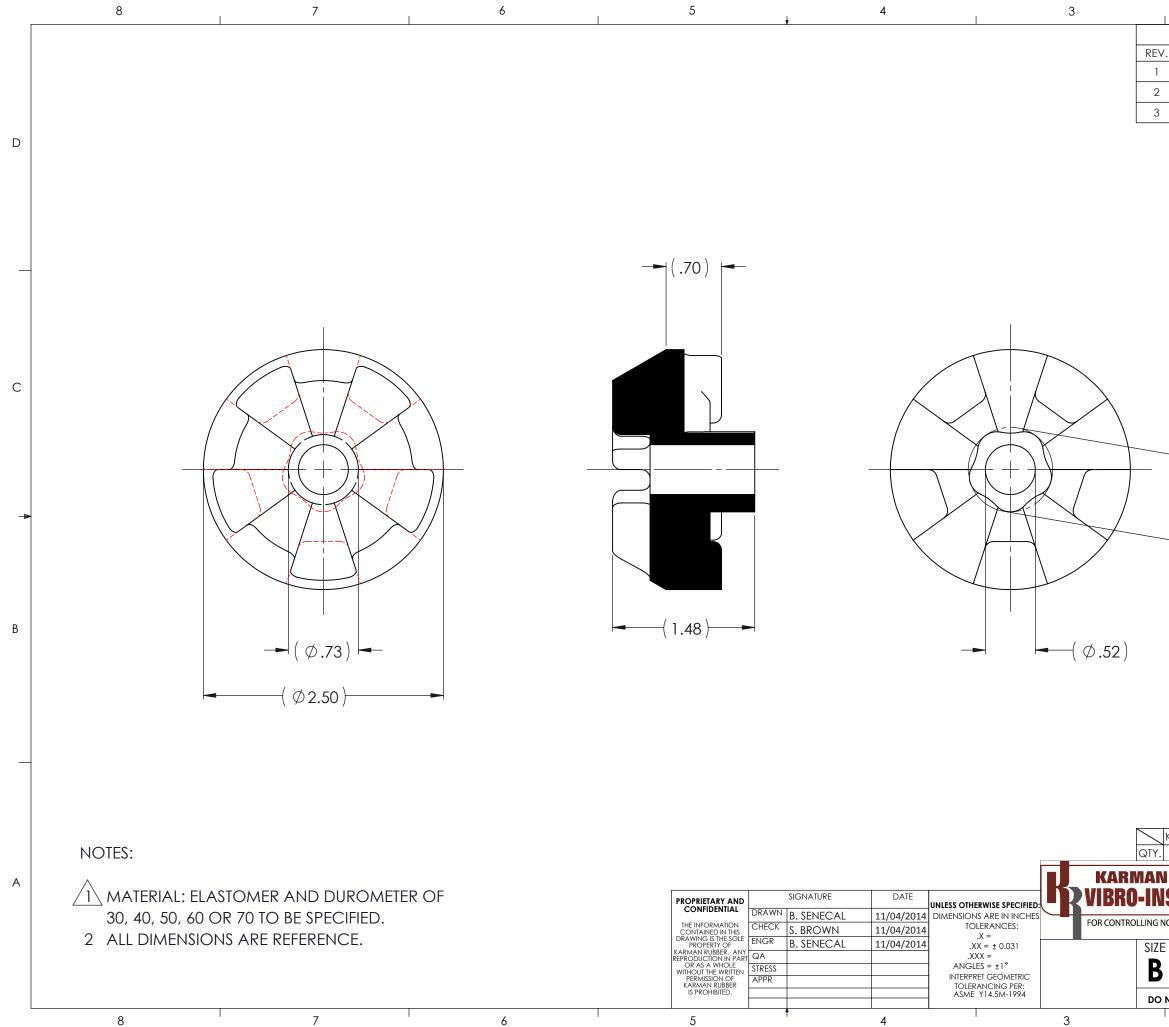

| 1         | 2                                                                                                           | 2                               | 1            | 1                   |          |   |
|-----------|-------------------------------------------------------------------------------------------------------------|---------------------------------|--------------|---------------------|----------|---|
| REVISIONS |                                                                                                             |                                 |              |                     |          | ] |
| ٧.        | DES                                                                                                         | SCRIPTION                       |              | DATE                | APPROVED |   |
|           | INITIAL RELE                                                                                                | ASE OF DRAWING                  |              | 11/4/2014           | BS       |   |
|           | REVISE HEI                                                                                                  | GHT DIMENSION.                  |              | 11/19/2014          | BS       |   |
|           | REVISE HEIGHT                                                                                               | OF BOTTOM FINGE                 | ERS.         | 1/2/2015            | BS       |   |
|           | REVISE HEIGHT                                                                                               |                                 |              |                     |          | C |
|           |                                                                                                             |                                 |              |                     |          | В |
|           | 1160A<br>DESCRIPTION<br>RUBBER<br>SULATORS®<br>ISE, SHOCK & VIBRATION<br>CAGE CODE<br>OT SCALE DRAWING<br>2 | VIBRO<br>WWW.<br>DWG. NO.<br>K1 | 1607<br>D-IN | <b>0A</b><br>I: N/A | s<br>Or  | A |
|           | 2                                                                                                           |                                 |              | 1                   |          |   |